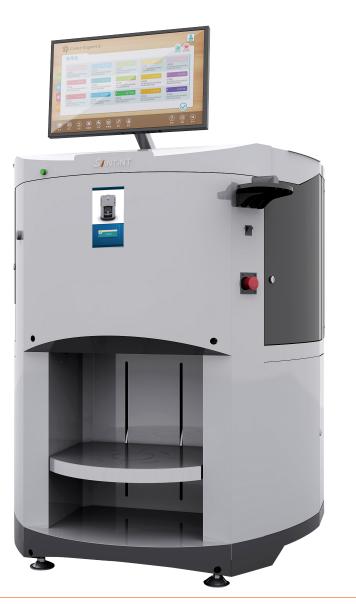

#### Large LCD Readout

Machine operator can easily manage machine status

# **A7 Automatic Sequential**

Toner Type Water or Solvent Based Efficiency 34 fl oz per min Accuracy 1/2000 fl oz Patented Hummingbird Piston Pumps Pump Capacity 5 oz No. of Canisters 16, 24 or 32 Canister Sizes 0.5, 1.5, 3 Gallon **Configurations 16**/(12) 1.5G (4) 3G, **24**/(6) 0.5G, (18) 1.5G, **32/(**24) 0.5G, (8) 1.5G or Custom