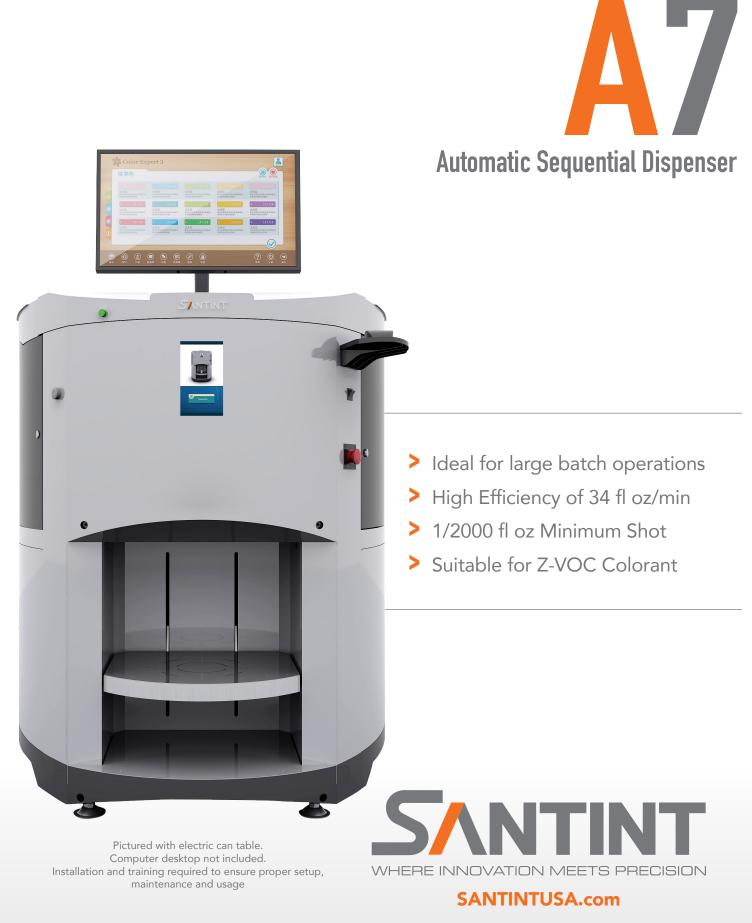

# **A7 Automatic Sequential**

Toner Type Water or Solvent Based Efficiency 34 fl oz per min Accuracy 1/2000 fl oz Patented Hummingbird Piston Pumps Pump Capacity 5 oz No. of Canisters 16, 24 or 32 Canister Sizes 0.5, 1.5, 3 Gallon **Configurations 16**/(12) 1.5G (4) 3G, **24**/(6) 0.5G, (18) 1.5G, **32/(**24) 0.5G, (8) 1.5G or Custom