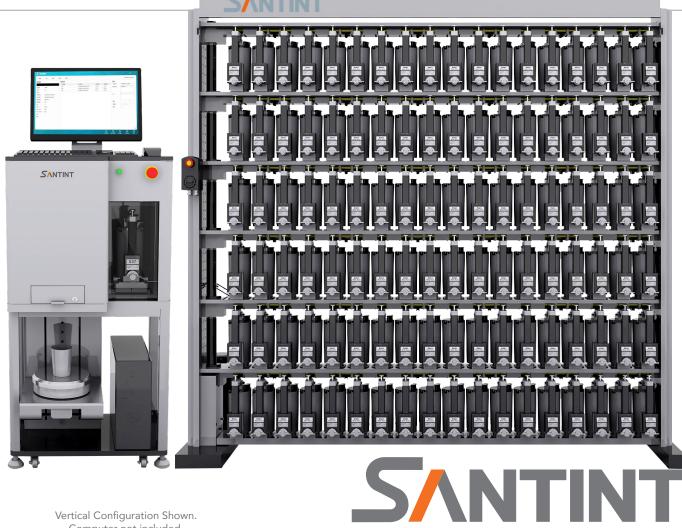

- Developed for the Automotive Industry
  - > Extremely Accurate
  - > Saves Time and Money

Vertical Configuration Shown.

Computer not included.

Installation and training required to ensure proper setup,
maintenance and usage

SANTINTUSA.com

Comes standard with PA 10+6 and 90 canisters

#### **Options**

- Available as either verticle or desktop unit.
   Comes standard as vertical
- Can add additional Perfitall mixing machines to expand into other paint brands/lines with PA extension kit

## **AC1 Semi-Automatic**

**Toner Type** Water or Solvent Based **Efficiency** 7 fl oz/min

Accuracy 1/2000 fl oz

Patented Hummingbird Piston Pumps

Pump Capacity 2 fl oz

No. of Canisters up to 480, 96 standard