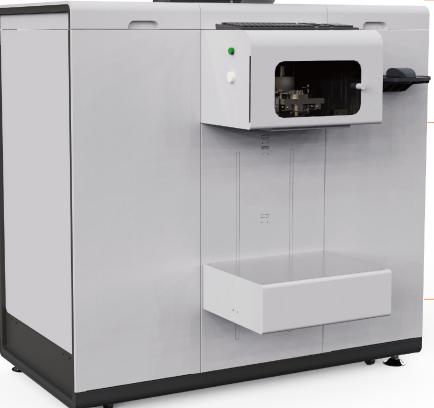

#### Meant to be Configured to Your Needs

With 5 canister sizes available, the AO480 can accomodate your every need. If the canisters are not enough, it can be customized with external storage.

#### **AO480 Automatic Simultaneous**

Toner Type Water-based Flow Rate 25 fl oz/min Efficiency 16 fl oz/min x 8 Accuracy 1/384 fl oz Pump Capacity varies No. of Canisters Up to 32 **Canister Sizes** 0.5 Gal/1.5 Gal/3 Gal/6 Gal or fully customizable with external options