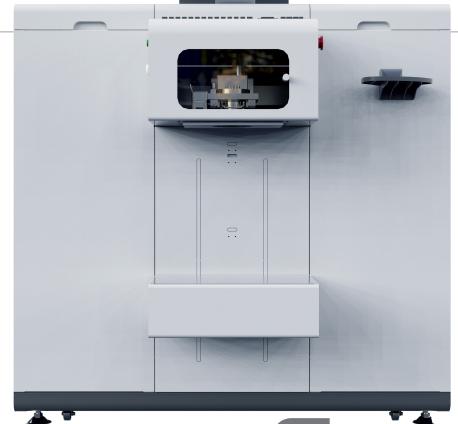

## **Automatic Simultaneous Dispenser**

Ideal for medium to high efficiency operations, including architectural paint stores, automotive tinting centers, industrial paint operations and more

 High Efficiency Single pump simultaneously dispenses up to 8 colorants at 16 oz/min

### **Automatic Simultaneous Dispenser**

#### Meant to be Configured to Your Needs

With 5 canister sizes available, the AO480 can accomodate your every need. If the canisters are not enough, it can be customized with external storage.