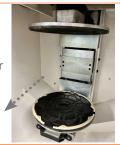

#### **Auto Unlock Tray**

When mixing is finished, simply slide the tray out for easy access to container.