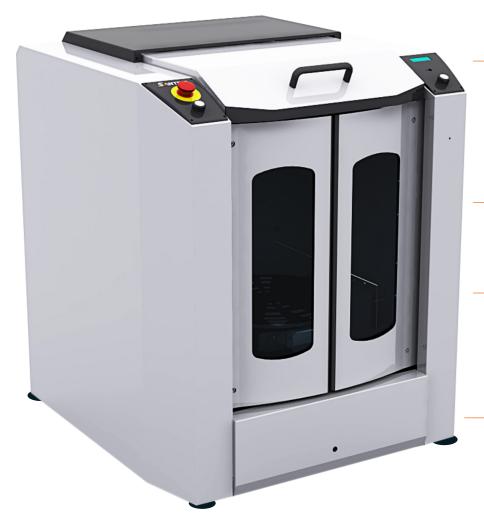

# GH360

**Automatic Clamping Gyroscopic Mixer** 



- > One Minute Mixing
- > Highly Efficient
- Mixes up to 79 lbs



WHERE INNOVATION MEETS PRECISION

**SANTINTUSA.com** 

USA HOLLAND POLAND BRAZIL INDIA CHINA



# GH360 Automatic Clamping Gyroscopic Mixer



#### **Exceptional Efficiency**

> Performance equal to 2-3 ordinary mixers

#### **Auto Unlock Tray**

When mixing is finished, simply slide the tray out for easy access to container.



#### **One-Button Operation**

Automatic mixing speed and clamping pressure

### **Excellent Pressure Performance**

 Clamping plate lock on the clamping rale ensures consistent pressure during the full mix



# Accurate and Instant Repositioning









# GH360 Automatic Clamping Mixer

Shaking Mode Gyroscopic
Mixing Volume Pints to Five Gallons
Max Mixing Weight 79 lbs
Mixing Time 1 minute

Mixing Speed 150/220/240 rpm Smallest Can Size 2x2.75" Largest Can Size 15.75x16.5" Direct Shipment 24 pcs per 20GP Power 750 W

Power Supply 110V 60Hz

Machine Dimension (WDH) 34x36x42"
Shipping Dimension (WDH) 3