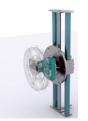

# GH360

**Automatic Clamping Gyroscopic Mixer** 



- > One Minute Mixing
- > Highly Efficient
- Mixes up to 79 lbs



WHERE INNOVATION MEETS PRECISION

**SANTINTUSA.com** 

USA HOLLAND POLAND BRAZIL INDIA CHINA



# GH360 Automatic Clamping Gyroscopic Mixer



#### **Exceptional Efficiency**

> Performance equal to 2-3 ordinary mixers

#### **Auto Unlock Tray**

When mixing is finished, simply slide the tray out for easy access to container.



#### **One-Button Operation**

Automatic mixing speed and clamping pressure

### **Excellent Pressure Performance**

 Clamping plate lock on the clamping rale ensures consistent pressure during the full mix



# Accurate and Instant Repositioning









# GH360 Automatic Clamping Mixer

Shaking Mode Gyroscopic
Mixing Volume Pints to Five Gallons
Max Mixing Weight 79 lbs
Mixing Time 1 minute

Mixing Speed 150/220/240 rpm Smallest Can Size 2x2.75" Largest Can Size 15.75x16.5" Direct Shipment 24 pcs per 20GP Power 750 W

Power Supply 110V 60Hz

Machine Dimension (WDH) 34x36x42"
Shipping Dimension (WDH) 36x37x47"
Net Weight 541 lbs
Shipping Weight 607 lbs

#### **SANTINT USA**

2000 Bloomingdale Road #205 | Glendale Heights, IL 60139 (847) 350-6911 info@santintusa.com