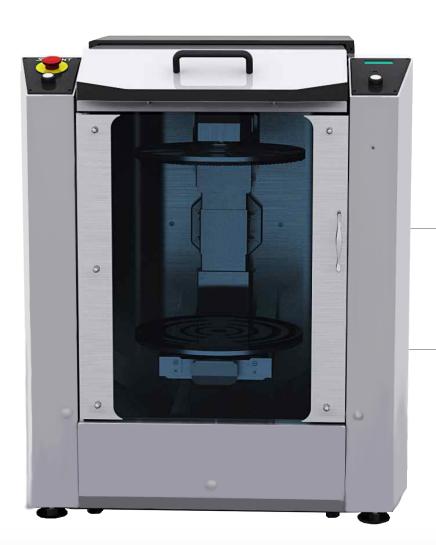

# GH360 Automatic Clamping Gyroscopic Mixer

#### **Auto Unlock Tray**

When mixing is finished, simply slide the tray out for easy access to container.

### **Excellent Pressure Performance**

 Clamping plate lock on the clamping rale ensures consistent pressure during the full mix