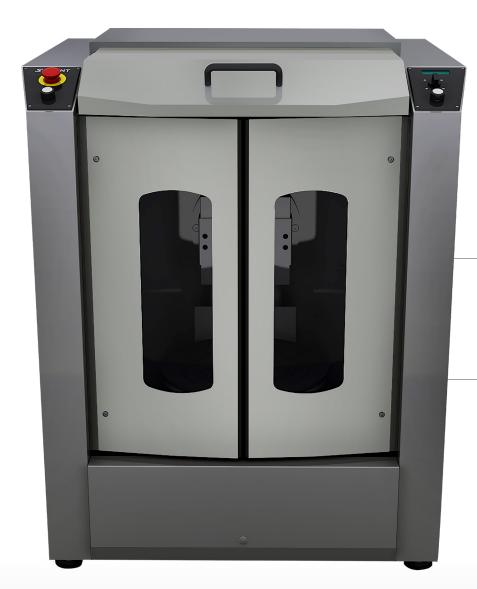

## GH550 Automatic Clamping Gyroscopic Mixer

### **Auto Unlock Tray**

When finished mixing, simply slide the tray out for easy access to the container

### **Tri-Directional Door**

 Creates more space so no bending is required for installation or removal of cans