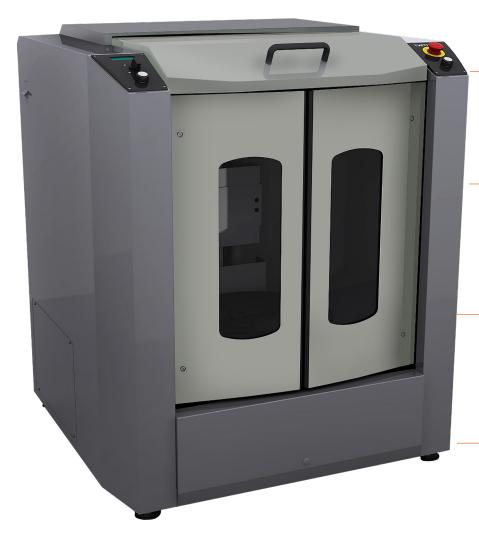

## GH550 Automatic Clamping Gyroscopic Mixer

### **Large Capacity**

 With a 4kW motor and reinforced core, mixing 120 lbs of water-based latex or 67 lbs of textured paint is a breeze

### **Stable Performance**

 Clamping plate lock and rails ensure stability throughout the mix